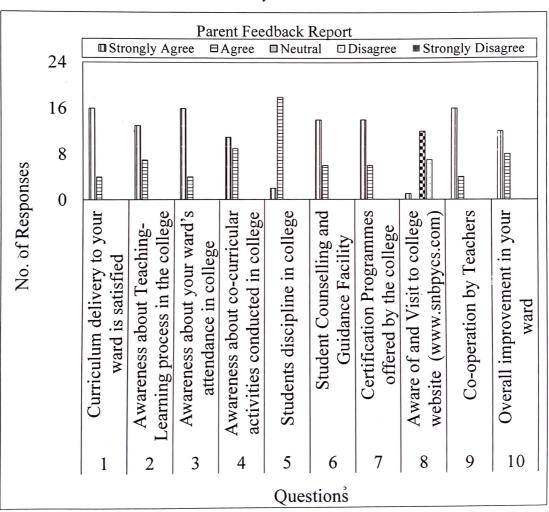

#### Parent's Feedback Report

Academic year - 2022-23

The college collected feedback from the parent. The feedback collection details are as follows:

Total Number of Responses – 20

| Q.No. | Evaluation Points                                             | Response          |       |         |          |                      |
|-------|---------------------------------------------------------------|-------------------|-------|---------|----------|----------------------|
|       |                                                               | Strongly<br>Agree | Agree | Neutral | Disagree | Strongly<br>Disagree |
| 1     | Curriculum delivery to your ward is satisfied 4 0 0           |                   | 0     |         |          |                      |
| 2     | Awareness about Teaching-<br>Learning process in the college  | 13 7 0 0          |       | 0       |          |                      |
| 3     | Awareness about your ward's attendance in college             | 16                | 4     | 0       | 0        | 0                    |
| 4     | Awareness about co-curricular activities conducted in college | 11                | 9     | 0       | 0        | 0                    |
| 5     | Students discipline in college                                | 2                 | 18    | 0       | 0        | 0                    |
| 6     | Student Counselling and Guidance Facility                     | 14 6 0 0          |       | 0       | 0        |                      |
| 7     | Certification Programmes offered by the college               | 14                | 6     | 0       | 0        | 0                    |
| 8     | Aware of and Visit to college website (www.snbpycs.com)       | 1                 | 0     | 12      | 7        | 0                    |
| 9     | Co-operation by teachers                                      | 16                | 4     | 0       | 0        | 0                    |
| 10    | Overall improvement in your ward                              | 12                | 8     | 0       | 0        | 0                    |