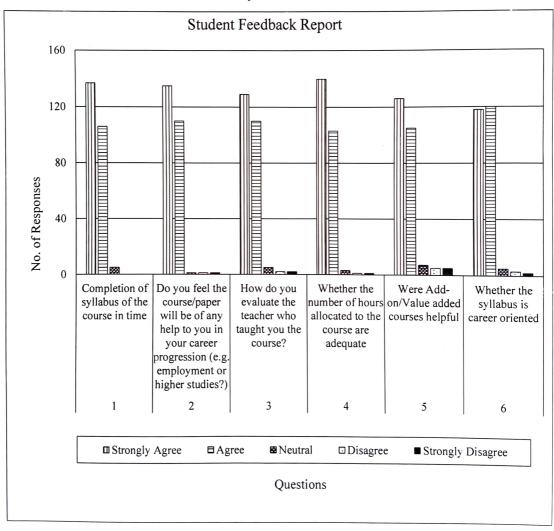

#### Student's Feedback Report

The college collected feedback on curriculum from the student once a year through the offline mode. A five points Likert scale feedback questionnaires were developed to collect student's feedback.

#### Total Number of Responses - 248

| Q.No. | Curriculum Evaluation Points                                                                                            | Response          |       |         |          |                      |
|-------|-------------------------------------------------------------------------------------------------------------------------|-------------------|-------|---------|----------|----------------------|
|       |                                                                                                                         | Strongly<br>Agree | Agree | Neutral | Disagree | Strongly<br>Disagree |
| 1     | Completion of syllabus of the course in time                                                                            | 130               | 105   | 7 5 1   |          | 1                    |
| 2     | Do you feel the course/paper will be of any help to you in your career progression (e.g. employment or higher studies?) | 135               | 101   | 10      | 10 1 1   |                      |
| 3     | How do you evaluate the teacher who taught you the course?                                                              | 129               | 110   | 5       | 2        | 2                    |
| 4     | Whether the number of hours allocated to the course are adequate                                                        | 140               | 103   | 3       | 1 1      | 1                    |
| 5     | Were Add-on/Value added courses helpful                                                                                 | 126               | 105   | 7       | 5        | 5                    |
| 6     | Whether the syllabus is career oriented                                                                                 | 118               | 120   | 5       | 3        | 2                    |