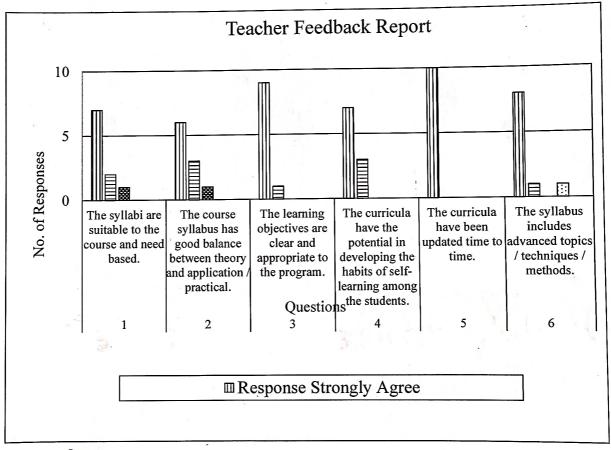

#### Teacher's Feedback on Curriculum

Academic year – 2022-23

The college collected feedback from the Teachers in a year through offline mode. The questionnaires were circulated among the teachers and informed them to submit their responses on various aspects as follows.

### Total Number of Responses – 10

| Q.No. | Curriculum Evaluation Points                                                                   | Response          |       |         |          |                      |
|-------|------------------------------------------------------------------------------------------------|-------------------|-------|---------|----------|----------------------|
|       |                                                                                                | Strongly<br>Agree | Agree | Neutral | Disagree | Strongly<br>Disagree |
| 1     | The syllabi are suitable to the course and need based.                                         | 7                 | 2     | 1       | 0        | 0                    |
| 2     | The course syllabus has good balance between theory and application / practical.               |                   | 0     |         |          |                      |
| 3     | The learning objectives are clear and appropriate to the program.                              | 9                 | 1     | 0       | 0        | 0                    |
| 4     | The curricula have the potential in developing the habits of self-learning among the students. | 7                 | 3     | 0       | 0        | 0                    |
| . 5   | The curricula have been updated time to time.                                                  | : 10              | 0     | 0       | 0        | 0                    |
| 6     | The syllabus includes advanced topics / techniques / methods.                                  | 8                 | 1     | 0       | 1        | 0                    |