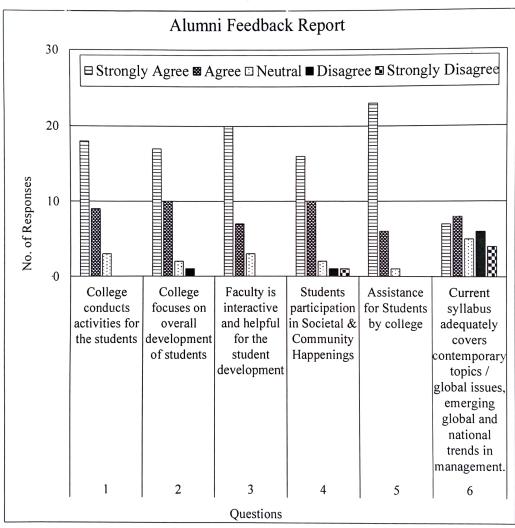

#### Alumni Feedback on Curriculum

Academic year – 2022-23

The college collected feedback from the Alumni and circulated structured questions among them.

Total Number of Responses - 30

| Q.No. | Curriculum Evaluation Points                                                                                               | Response          |       |         |          |                      |
|-------|----------------------------------------------------------------------------------------------------------------------------|-------------------|-------|---------|----------|----------------------|
|       |                                                                                                                            | Strongly<br>Agree | Agree | Neutral | Disagree | Strongly<br>Disagree |
| 1     | College conducts activities for the students                                                                               | 18                | 9     | 3       | 0 0      |                      |
| 2     | College focuses on overall development of students                                                                         |                   |       | 0       |          |                      |
| 3     | Faculty is interactive and helpful for the student development                                                             | 20                | 7     | 3       | 0        | 0                    |
| 4     | Students participation in Societal & Community Happenings                                                                  | 16                | 10    | 2       | 1        | 1                    |
| 5     | Assistance for Students by college                                                                                         | 23                | 6     | 1       | 0        | 0                    |
| 6     | Current syllabus adequately covers contemporary topics / global issues, emerging global and national trends in management. | 7                 | 8     | 5       | 6        | 4                    |