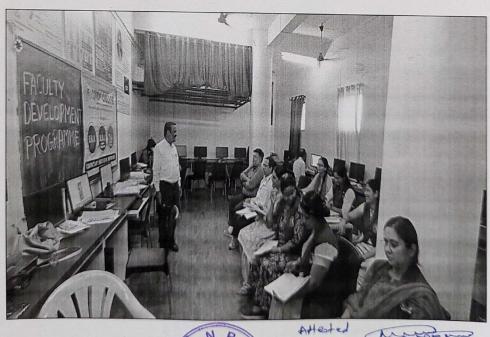

#### **Notice**

All students are here by informed that S.N.B.P. College, Yerwada has organized the Webinar on "Intellectual Property Rights and Patent Laws" on 25th January 2023 at 4.00pm

Note: 1. Registration is compulsory for all.

- 2. Attendees will get E-Certificates after submitting feedback form.
- 3. Link of the workshop will be shared through email only.

TOOTE CULTER

S. N. B. P. COLLEGE
Maharashtra Housing Soard
Yerwada, Rune 1411 006