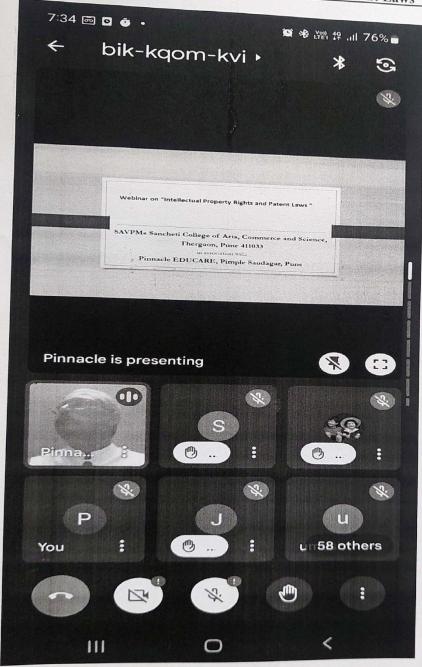

#### **Notice**

All students are here by informed that S.N.B.P. College, Yerwada has organized the Webinar on "Intellectual Property Rights and Patent Laws" on 25th January 2023 at 4.00pm

Note: 1. Registration is compulsory for all.

Webinar on Intellectual Property Rights and Patent Laws was organized by S.N.B.P College on 25th January 2023. Details of the programme are as follows:

The programme was inaugurated by I/C Principal. Ganesh Bhosale sir. After inauguration Mr.Abhra Ray sir delivered a talk on 'Various Laws related to IPR'. He spoke about the various laws related to IPR, their amendments applicable at national and international level. He also elaborated the importance of IPR, Copyrights, and Trademarks. He spoke about patent laws and procedure of filling patents.

He gave in depth information about the Intellectual Property Right to the professor and students. I/C Principal Ganesh k.Bhosale as well as all the department head, all the professors, students were present for the online workshop which was organized by our college.

He addressed the participants with very thought provoking and interesting words and motivates the participants to do good research. Total 58 students actively participated in the workshop.

The program was coordinated by Prof. Vinit Rokade and vote of thanks was given by Asst.Prof Dhanlaxmi M.