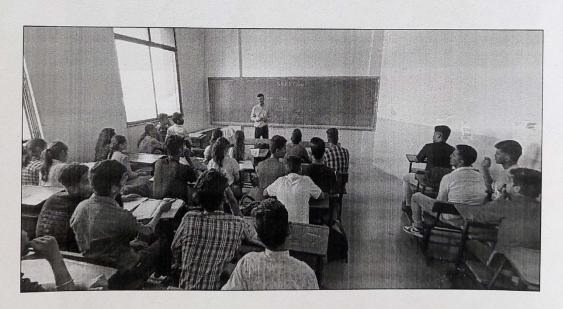

Webinar on Intellectual Property Rights and Patent Laws was organized by S.N.B.P College on 25th January 2023. Details of the programme are as follows:

The programme was inaugurated by I/C Principal. Ganesh Bhosale sir. After inauguration Mr.Abhra Ray sir delivered a talk on 'Various Laws related to IPR'. He spoke about the various laws related to IPR, their amendments applicable at national and international level. He also elaborated the importance of IPR, Copyrights, and Trademarks. He spoke about patent laws and procedure of filling patents.

He gave in depth information about the Intellectual Property Right to the professor and students. I/C Principal Ganesh k.Bhosale as well as all the department head, all the professors, students were present for the online workshop which was organized by our college.

He addressed the participants with very thought provoking and interesting words and motivates the participants to do good research. Total 58 students actively participated in the workshop.

The program was coordinated by Prof. Vinit Rokade and vote of thanks was given by Asst.Prof Dhanlaxmi M.