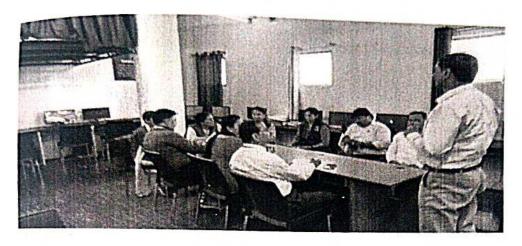

Webinar on Intellectual Property Rights and Patent Laws was organized by S.N.B.P College on 25th January 2023. Details of the programme are as follows:

The programme was inaugurated by I/C Principal. Ganesh Bhosale sir. After inauguration Mr.Abhra Ray sir delivered a talk on 'Various Laws related to IPR'. He spoke about the various laws related to IPR, their amendments applicable at national and international level. He also elaborated the importance of IPR, Copyrights, and Trademarks. He spoke about patent laws and procedure of filling patents.

He gave in depth information about the Intellectual Property Right to the professor and students. I/C Principal Ganesh k.Bhosale as well as all the department head, all the professors, students were present for the online workshop which was organized by our college.

He addressed the participants with very thought provoking and interesting words and motivates the participants to do good research. Total 58 students actively participated in the workshop.

The program was coordinated by Prof. Vinit Rokade and vote of thanks was given by Asst.Prof Dhanlaxmi M.