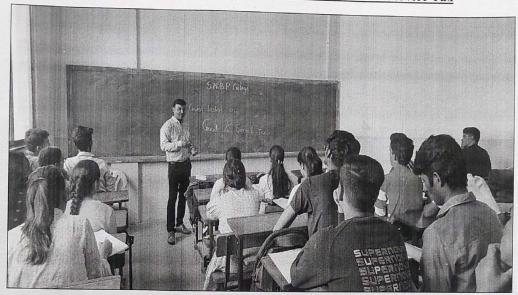

Webinar on Intellectual Property Rights and Patent Laws was organized by S.N.B.P College on 25th January 2023. Details of the programme are as follows:

The programme was inaugurated by I/C Principal. Ganesh Bhosale sir. After inauguration Mr.Abhra Ray sir delivered a talk on 'Various Laws related to IPR'. He spoke about the various laws related to IPR, their amendments applicable at national and international level. He also elaborated the importance of IPR, Copyrights, and Trademarks. He spoke about patent laws and procedure of filling patents.

He gave in depth information about the Intellectual Property Right to the professor and students. I/C Principal Ganesh k.Bhosale as well as all the department head, all the professors, students were present for the online workshop which was organized by our college.

He addressed the participants with very thought provoking and interesting words and motivates the participants to do good research. Total 58 students actively participated in the workshop.

The program was coordinated by Prof. Vinit Rokade and vote of thanks was given by Asst.Prof Dhanlaxmi M.