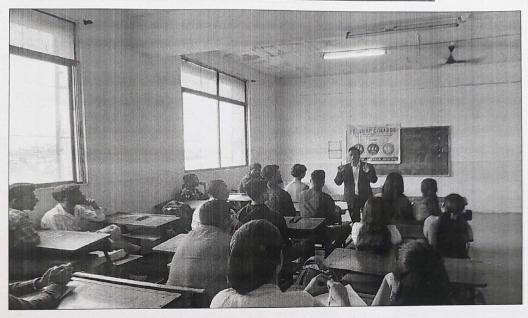

#### **Notice**

All students are here by informed that S.N.B.P. College, Yerwada has organized the Webinar on "Intellectual Property Rights and Patent Laws" on 25th January 2023 at 4.00pm

Note: 1. Registration is compulsory for all.

- 2. Attendees will get E-Certificates after submitting feedback form.
- 3. Link of the workshop will be shared through email only.

TOOTE CULTER

S. N. B. P. COLLEGE
Maharashtra Housing Soard
Yerwada, Rune 1411 006

Webinar on Intellectual Property Rights and Patent Laws was organized by S.N.B.P College on 25th January 2023. Details of the programme are as follows:

The programme was inaugurated by I/C Principal. Ganesh Bhosale sir. After inauguration Mr.Abhra Ray sir delivered a talk on 'Various Laws related to IPR'. He spoke about the various laws related to IPR, their amendments applicable at national and international level. He also elaborated the importance of IPR, Copyrights, and Trademarks. He spoke about patent laws and procedure of filling patents.

He gave in depth information about the Intellectual Property Right to the professor and students. I/C Principal Ganesh k.Bhosale as well as all the department head, all the professors, students were present for the online workshop which was organized by our college.

He addressed the participants with very thought provoking and interesting words and motivates the participants to do good research. Total 58 students actively participated in the workshop.

The program was coordinated by Prof. Vinit Rokade and vote of thanks was given by Asst.Prof Dhanlaxmi M.