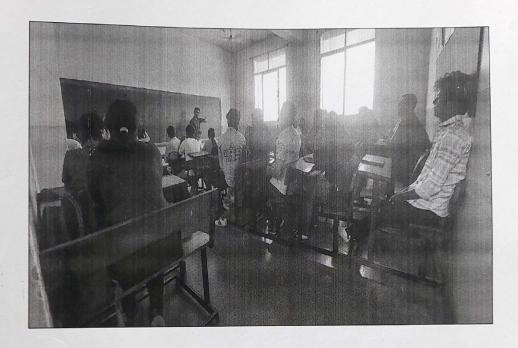

#### **Notice**

All students are here by informed that S.N.B.P. College, Yerwada has organized the Webinar on "Intellectual Property Rights and Patent Laws" on 25th January 2023 at 4.00pm

Note: 1. Registration is compulsory for all.

- 2. Attendees will get E-Certificates after submitting feedback form.
- 3. Link of the workshop will be shared through email only.

TOOTE CULTER

S. N. B. P. COLLEGE
Maharashtra Housing Soard
Yerwada, Rune 1411 006

Webinar on Intellectual Property Rights and Patent Laws was organized by S.N.B.P College on 25th January 2023. Details of the programme are as follows:

The programme was inaugurated by I/C Principal. Ganesh Bhosale sir. After inauguration Mr.Abhra Ray sir delivered a talk on 'Various Laws related to IPR'. He spoke about the various laws related to IPR, their amendments applicable at national and international level. He also elaborated the importance of IPR, Copyrights, and Trademarks. He spoke about patent laws and procedure of filling patents.

He gave in depth information about the Intellectual Property Right to the professor and students. I/C Principal Ganesh k.Bhosale as well as all the department head, all the professors, students were present for the online workshop which was organized by our college.

He addressed the participants with very thought provoking and interesting words and motivates the participants to do good research. Total 58 students actively participated in the workshop.

The program was coordinated by Prof. Vinit Rokade and vote of thanks was given by Asst.Prof Dhanlaxmi M.