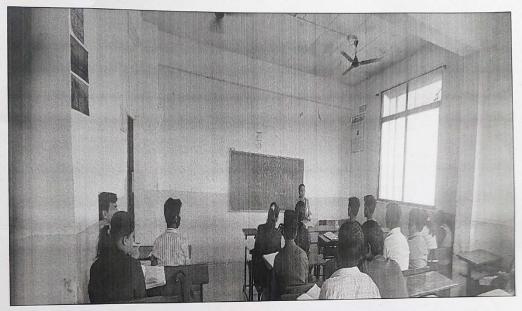

### GUEST LECTURE ON SOFT SKILL TRAINING

This is to inform to all students of FY, SY, TY (B.B.A. and B.C.A.) that S.N.B.P. College, Yerwada has organized 'GUEST LECTURE ON SOFT SKILL TRAINING' on 10/02/2022 at 02.00pm to 03.00 pm.

#### GUEST LECTURE ON SOFT SKILL TRAINING

Date: 10/02/2022

A guest lecture on "Soft Skills Training" was organized by SNBP College, Yerwada for the students of class BBA and BCA on 10/02/2022. The guest speaker for the lecture was Ms. Paramjeet Kaur Bagga.

The main objective of the lecture was to bring conceptual knowledge, corporate experience through guest talk lectures by eminent speakers from the corporate world. The speaker is trained in the field of soft skills. The areas focused in the lecture was interpersonal skills, communication skills, group discussion, how to face interview, tips to overcome nervousness and body language. The speaker demonstrated with small stories, mock lecture of group discussion and interview. It was a great interactive lecture with lot of learning experiences. The students gave a positive feedback about the lecture.