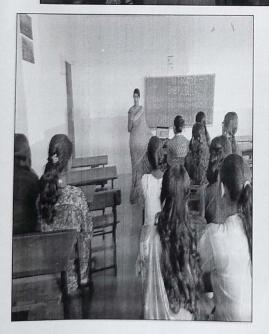

#### REPORT: Workshop on "Personality Development and Skill Enhancement of Girl Students"

SNBP College, Yerwada organized a guest lecture on Personality Development and Skill Enhancement of Girl Students with a primary objective of developing and enhancing one's personality. Ms Pooja Suryawanshi was invited as the Speaker for the guest lecture.

The speaker gave valuable insights on Personality Development, which helps an individual to gain confidence and high self-esteem. Personality Development is also said to have a positive impact on one's communication skills and the way he/she sees the world. The students interacted and clarified doubts regarding issues on facing problems, getting through tough phases in life etc.

Mrs. Prajakta Temkar madam conveyed vote of thanks to the resource person Prof. Suryawanshi Pooja, staff of the college and students for active participation in large numbers. Total 30 girl students were benefited with this workshop.