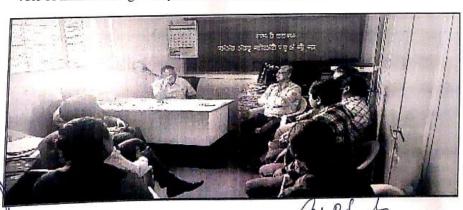

#### **Notice**

All students are here by informed that S.N.B.P. College, Yerwada has organized the Webinar on "Intellectual Property Rights and Patent Laws" on 25th January 2023 at 4.00pm

Note: 1. Registration is compulsory for all.

- 2. Attendees will get E-Certificates after submitting feedback form.
- 3. Link of the workshop will be shared through email only.

TOOTE CULTER

S. N. B. P. COLLEGE
Maharashtra Housing Soard
Yerwada, Rune 1411 006

Webinar on Intellectual Property Rights and Patent Laws was organized by S.N.B.P College on 25th January 2023. Details of the programme are as follows:

The programme was inaugurated by I/C Principal. Ganesh Bhosale sir. After inauguration Mr.Abhra Ray sir delivered a talk on 'Various Laws related to IPR'. He spoke about the various laws related to IPR, their amendments applicable at national and international level. He also elaborated the importance of IPR, Copyrights, and Trademarks. He spoke about patent laws and procedure of filling patents.

He gave in depth information about the Intellectual Property Right to the professor and students. I/C Principal Ganesh k.Bhosale as well as all the department head, all the professors, students were present for the online workshop which was organized by our college.

He addressed the participants with very thought provoking and interesting words and motivates the participants to do good research. Total 58 students actively participated in the workshop.

The program was coordinated by Prof. Vinit Rokade and vote of thanks was given by Asst.Prof Dhanlaxmi M.