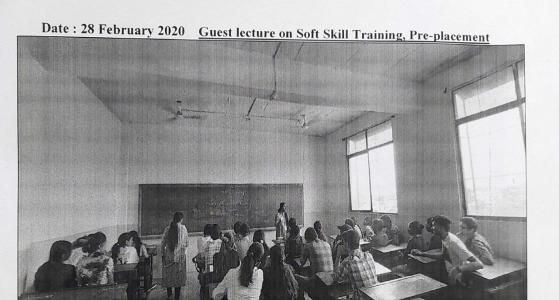

### GUEST LECTURE ON SOFT SKILL TRAINING

This is to inform to all students of FY, SY, TY (B.B.A. and B.C.A.) that S.N.B.P. College, Yerwada has organized 'GUEST LECTURE ON SOFT SKILL TRAINING' on 10/02/2022 at 02.00pm to 03.00 pm.

#### GUEST LECTURE ON SOFT SKILL TRAINING

Date: 10/02/2022

A guest lecture on "Soft Skills Training" was organized by SNBP College, Yerwada for the students of class BBA and BCA on 10/02/2022. The guest speaker for the lecture was Ms. Paramjeet Kaur Bagga.

The main objective of the lecture was to bring conceptual knowledge, corporate experience through guest talk lectures by eminent speakers from the corporate world. The speaker is trained in the field of soft skills. The areas focused in the lecture was interpersonal skills, communication skills, group discussion, how to face interview, tips to overcome nervousness and body language. The speaker demonstrated with small stories, mock lecture of group discussion and interview. It was a great interactive lecture with lot of learning experiences. The students gave a positive feedback about the lecture.

After the lecture, the students were able to analyze the skills that are required to attend interview. The mock lecture helped the students to gain the experience to participate in group discussion and maintain positive body language. The students got a brief idea of corporate expectations.