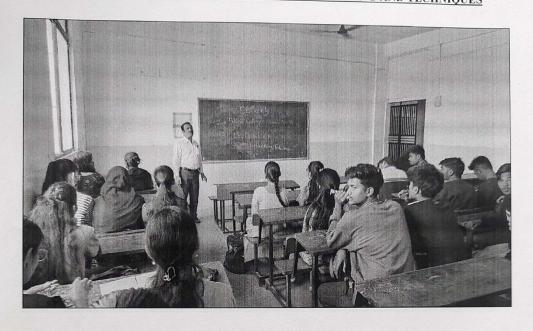

#### **Notice**

All students are here by informed that S.N.B.P. College, Yerwada has organized the Webinar on "Intellectual Property Rights and Patent Laws" on 25th January 2023 at 4.00pm

Note: 1. Registration is compulsory for all.

- 2. Attendees will get E-Certificates after submitting feedback form.
- 3. Link of the workshop will be shared through email only.

TOOTE CULTER

S. N. B. P. COLLEGE
Maharashtra Housing Soard
Yerwada, Rune 1411 006

Maharashtra Housing Board, Yerawada, Pune - 411 006.
Phone: 2668 6162, Email: snbp\_pune2010@yahoo.co.in
AISHE CODE: C - 41455 PU/PN/C/359/2009 - College Code - 0883

Outward No. :

Date: 25 01 2023

Report on Webinar on "Intellectual Property Rights and Patent Laws"

Webinar on Intellectual Property Rights and Patent Laws was organized by S.N.B.P College on 25th January 2023. Details of the programme are as follows:

The programme was inaugurated by I/C Principal. Ganesh Bhosale sir. After inauguration Mr.Abhra Ray sir delivered a talk on 'Various Laws related to IPR'. He spoke about the various laws related to IPR, their amendments applicable at national and international level. He also elaborated the importance of IPR, Copyrights, and Trademarks. He spoke about patent laws and procedure of filling patents.

He gave in depth information about the Intellectual Property Right to the professor and students. I/C Principal Ganesh k.Bhosale as well as all the department head, all the professors, students were present for the online workshop which was organized by our college.

He addressed the participants with very thought provoking and interesting words and motivates the participants to do good research. Total 58 students actively participated in the workshop.

The program was coordinated by Prof. Vinit Rokade and vote of thanks was given by Asst.Prof Dhanlaxmi M.