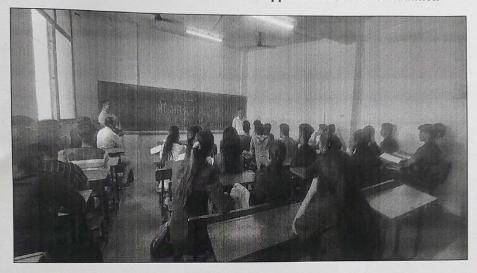

#### **Notice**

All students are here by informed that S.N.B.P. College, Yerwada has organized the Webinar on "Intellectual Property Rights and Patent Laws" on 25th January 2023 at 4.00pm

Note: 1. Registration is compulsory for all.

- 2. Attendees will get E-Certificates after submitting feedback form.
- 3. Link of the workshop will be shared through email only.

TOOTE CULTER

S. N. B. P. COLLEGE
Maharashtra Housing Soard
Yerwada, Rune 1411 006