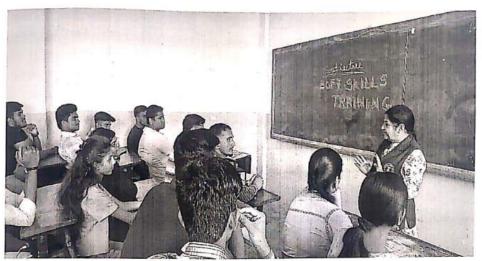

### GUEST LECTURE ON SOFT SKILL TRAINING

This is to inform to all students of FY, SY, TY (B.B.A. and B.C.A.) that S.N.B.P. College, Yerwada has organized 'GUEST LECTURE ON SOFT SKILL TRAINING' on 10/02/2022 at 02.00pm to 03.00 pm.

#### GUEST LECTURE ON SOFT SKILL TRAINING

Date: 10/02/2022

A guest lecture on "Soft Skills Training" was organized by SNBP College, Yerwada for the students of class BBA and BCA on 10/02/2022. The guest speaker for the lecture was Ms. Paramjeet Kaur Bagga.

The main objective of the lecture was to bring conceptual knowledge, corporate experience through guest talk lectures by eminent speakers from the corporate world. The speaker is trained in the field of soft skills. The areas focused in the lecture was interpersonal skills, communication skills, group discussion, how to face interview, tips to overcome nervousness and body language. The speaker demonstrated with small stories, mock lecture of group discussion and interview. It was a great interactive lecture with lot of learning experiences. The students gave a positive feedback about the lecture.