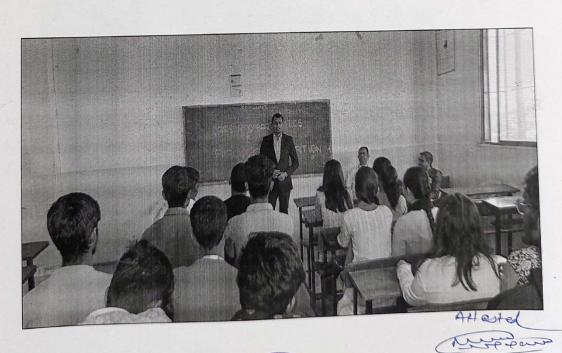

#### NOTICE

## Workshop On Career In Airlines And Aviation Industry

This is to inform to all students of BBA that S.N.B.P. College, Yerwada has organized 'Workshop On Career In Airlines And Aviation Industry' on 18/01/2022 at 01.00pm to 04.00 pm.

Time: - 01.00pm to 04.00 pm.

Venue :- Hall No. 504, 5th Floor

Incharge.
Trof. Vinit Rokade

Maharashtra Housing Board Yerwada, Pune - 411 006

Date: 18/01/2022

### Workshop On Career In Airlines And Aviation Industry

Date: 18/01/2022

On 18th January 2022 our college successfully organized a workshop on "Career in Airlines and Aviation industry". The purpose of the workshop was to make students aware of different career opportunities available in airlines and aviation industry. The workshop was organized for the all students of class BBA and BCA. The chief guest for the workshop was Mr. Jitendra Singh and Mr. Rohit Barfe.

The speaker explained that aviation is a growing sector which is expected to provide huge opportunities in the future years. He explained why to choose an aviation career depend on different points:

- Passion for aviation and flying.
- Prestige and a sense of pride.
- Today's most innovative technology.
- Career opportunities in every state.
- Lucrative salaries and travel benefits.
- Jobs that can't be outsourced out of the country.
- Wide range of career paths to suit different interests and skills.

The speaker also explained different career opportunities available like pilot, flight attendant, airport manager, airline station manager, air traffic controller, airport security officer etc.

The lecture ended with question and answer session. On the whole, the entire deliberation was very interactive and interesting. It was a golden opportunity for the students to know about the different career options available in airlines and aviation industry.