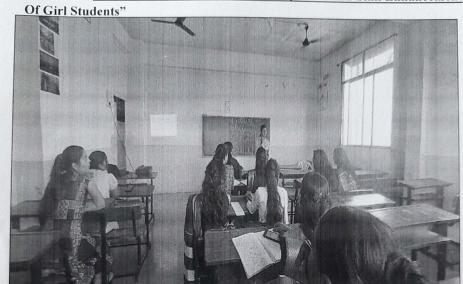

#### REPORT: Workshop on "Personality Development and Skill Enhancement of Girl Students"

SNBP College, Yerwada organized a guest lecture on Personality Development and Skill Enhancement of Girl Students with a primary objective of developing and enhancing one's personality. Ms Pooja Suryawanshi was invited as the Speaker for the guest lecture.

The speaker gave valuable insights on Personality Development, which helps an individual to gain confidence and high self-esteem. Personality Development is also said to have a positive impact on one's communication skills and the way he/she sees the world. The students interacted and clarified doubts regarding issues on facing problems, getting through tough phases in life etc.

Mrs. Prajakta Temkar madam conveyed vote of thanks to the resource person Prof. Suryawanshi Pooja, staff of the college and students for active participation in large numbers. Total 30 girl students were benefited with this workshop.