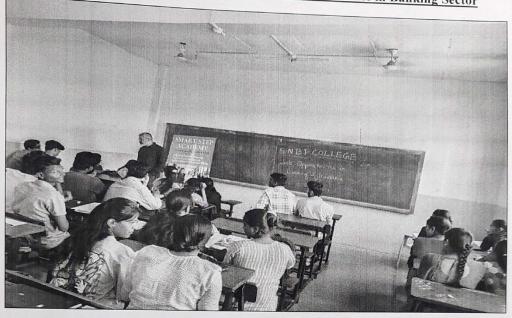

#### **Notice**

All students are here by informed that S.N.B.P. College, Yerwada has organized the Webinar on "Intellectual Property Rights and Patent Laws" on 25th January 2023 at 4.00pm

Note: 1. Registration is compulsory for all.

Webinar on Intellectual Property Rights and Patent Laws was organized by S.N.B.P College on 25th January 2023. Details of the programme are as follows:

The programme was inaugurated by I/C Principal. Ganesh Bhosale sir. After inauguration Mr.Abhra Ray sir delivered a talk on 'Various Laws related to IPR'. He spoke about the various laws related to IPR, their amendments applicable at national and international level. He also elaborated the importance of IPR, Copyrights, and Trademarks. He spoke about patent laws and procedure of filling patents.

He gave in depth information about the Intellectual Property Right to the professor and students. I/C Principal Ganesh k.Bhosale as well as all the department head, all the professors, students were present for the online workshop which was organized by our college.

He addressed the participants with very thought provoking and interesting words and motivates the participants to do good research. Total 58 students actively participated in the workshop.

The program was coordinated by Prof. Vinit Rokade and vote of thanks was given by Asst.Prof Dhanlaxmi M.