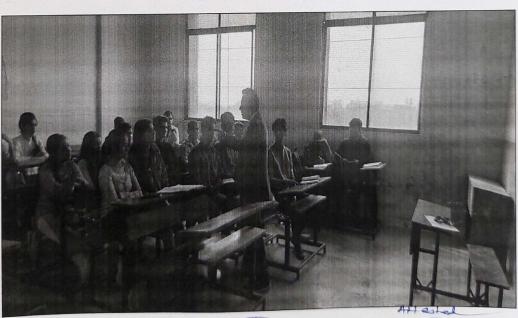

#### **Notice**

All students are here by informed that S.N.B.P. College, Yerwada has organized the Webinar on "Intellectual Property Rights and Patent Laws" on 25th January 2023 at 4.00pm

Note: 1. Registration is compulsory for all.

- 2. Attendees will get E-Certificates after submitting feedback form.
- 3. Link of the workshop will be shared through email only.

TOOTE CULTER

S. N. B. P. COLLEGE
Maharashtra Housing Soard
Yerwada, Rune 1411 006

Webinar on Intellectual Property Rights and Patent Laws was organized by S.N.B.P College on 25th January 2023. Details of the programme are as follows:

The programme was inaugurated by I/C Principal. Ganesh Bhosale sir. After inauguration Mr.Abhra Ray sir delivered a talk on 'Various Laws related to IPR'. He spoke about the various laws related to IPR, their amendments applicable at national and international level. He also elaborated the importance of IPR, Copyrights, and Trademarks. He spoke about patent laws and procedure of filling patents.

He gave in depth information about the Intellectual Property Right to the professor and students. I/C Principal Ganesh k.Bhosale as well as all the department head, all the professors, students were present for the online workshop which was organized by our college.

He addressed the participants with very thought provoking and interesting words and motivates the participants to do good research. Total 58 students actively participated in the workshop.

The program was coordinated by Prof. Vinit Rokade and vote of thanks was given by Asst.Prof Dhanlaxmi M.