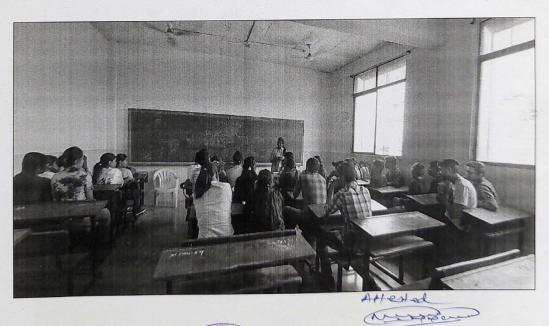

#### **Notice**

All students are here by informed that S.N.B.P. College, Yerwada has organized the Webinar on "Intellectual Property Rights and Patent Laws" on 25th January 2023 at 4.00pm

Note: 1. Registration is compulsory for all.

- 2. Attendees will get E-Certificates after submitting feedback form.
- 3. Link of the workshop will be shared through email only.

TOOTE CULTER

S. N. B. P. COLLEGE
Maharashtra Housing Soard
Yerwada, Rune 1411 006