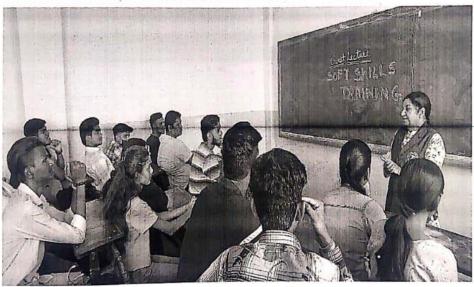

### GUEST LECTURE ON SOFT SKILL TRAINING

This is to inform to all students of FY, SY, TY (B.B.A. and B.C.A.) that S.N.B.P. College, Yerwada has organized 'GUEST LECTURE ON SOFT SKILL TRAINING' on 10/02/2022 at 02.00pm to 03.00 pm.

#### GUEST LECTURE ON SOFT SKILL TRAINING

Date: 10/02/2022

A guest lecture on "Soft Skills Training" was organized by SNBP College, Yerwada for the students of class BBA and BCA on 10/02/2022. The guest speaker for the lecture was Ms. Paramjeet Kaur Bagga.

The main objective of the lecture was to bring conceptual knowledge, corporate experience through guest talk lectures by eminent speakers from the corporate world. The speaker is trained in the field of soft skills. The areas focused in the lecture was interpersonal skills, communication skills, group discussion, how to face interview, tips to overcome nervousness and body language. The speaker demonstrated with small stories, mock lecture of group discussion and interview. It was a great interactive lecture with lot of learning experiences. The students gave a positive feedback about the lecture.