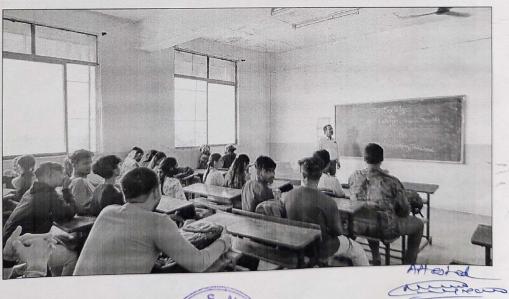

#### **Notice**

All students are here by informed that S.N.B.P. College, Yerwada has organized the Webinar on "Intellectual Property Rights and Patent Laws" on 25th January 2023 at 4.00pm

Note: 1. Registration is compulsory for all.

- 2. Attendees will get E-Certificates after submitting feedback form.
- 3. Link of the workshop will be shared through email only.

TOOTE CULTER

S. N. B. P. COLLEGE
Maharashtra Housing Soard
Yerwada, Rune 1411 006

Maharashtra Housing Board, Yerawada, Pune - 411 006.
Phone: 2668 6162, Email: snbp\_pune2010@yahoo.co.in
AISHE CODE: C - 41455 PU/PN/C/359/2009 - College Code - 0883

Outward No. :

Date: 25 01 2023

Report on Webinar on "Intellectual Property Rights and Patent Laws"

Webinar on Intellectual Property Rights and Patent Laws was organized by S.N.B.P College on 25th January 2023. Details of the programme are as follows:

The programme was inaugurated by I/C Principal. Ganesh Bhosale sir. After inauguration Mr.Abhra Ray sir delivered a talk on 'Various Laws related to IPR'. He spoke about the various laws related to IPR, their amendments applicable at national and international level. He also elaborated the importance of IPR, Copyrights, and Trademarks. He spoke about patent laws and procedure of filling patents.

He gave in depth information about the Intellectual Property Right to the professor and students. I/C Principal Ganesh k.Bhosale as well as all the department head, all the professors, students were present for the online workshop which was organized by our college.

He addressed the participants with very thought provoking and interesting words and motivates the participants to do good research. Total 58 students actively participated in the workshop.

The program was coordinated by Prof. Vinit Rokade and vote of thanks was given by Asst.Prof Dhanlaxmi M.