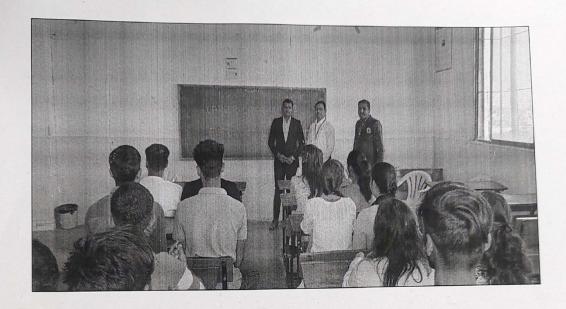

#### **Notice**

All students are here by informed that S.N.B.P. College, Yerwada has organized the Webinar on "Intellectual Property Rights and Patent Laws" on 25th January 2023 at 4.00pm

Note: 1. Registration is compulsory for all.

- 2. Attendees will get E-Certificates after submitting feedback form.
- 3. Link of the workshop will be shared through email only.

TOOTE CULTER

S. N. B. P. COLLEGE
Maharashtra Housing Soard
Yerwada, Rune 1411 006

Maharashtra Housing Board, Yerawada, Pune - 411 006.
Phone: 2668 6162, Email: snbp\_pune2010@yahoo.co.in
AISHE CODE: C - 41455 PU/PN/C/359/2009 - College Code - 0883

Outward No. :

Date: 25 01 2023

Report on Webinar on "Intellectual Property Rights and Patent Laws"

Webinar on Intellectual Property Rights and Patent Laws was organized by S.N.B.P College on 25th January 2023. Details of the programme are as follows:

The programme was inaugurated by I/C Principal. Ganesh Bhosale sir. After inauguration Mr.Abhra Ray sir delivered a talk on 'Various Laws related to IPR'. He spoke about the various laws related to IPR, their amendments applicable at national and international level. He also elaborated the importance of IPR, Copyrights, and Trademarks. He spoke about patent laws and procedure of filling patents.

He gave in depth information about the Intellectual Property Right to the professor and students. I/C Principal Ganesh k.Bhosale as well as all the department head, all the professors, students were present for the online workshop which was organized by our college.

He addressed the participants with very thought provoking and interesting words and motivates the participants to do good research. Total 58 students actively participated in the workshop.

The program was coordinated by Prof. Vinit Rokade and vote of thanks was given by Asst.Prof Dhanlaxmi M.