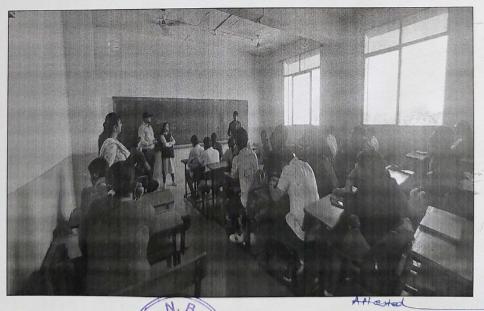

#### **Notice**

All students are here by informed that S.N.B.P. College, Yerwada has organized the Webinar on "Intellectual Property Rights and Patent Laws" on 25th January 2023 at 4.00pm

Note: 1. Registration is compulsory for all.

- 2. Attendees will get E-Certificates after submitting feedback form.
- 3. Link of the workshop will be shared through email only.

TOOTE CULTER

S. N. B. P. COLLEGE
Maharashtra Housing Soard
Yerwada, Rune 1411 006

Webinar on Intellectual Property Rights and Patent Laws was organized by S.N.B.P College on 25th January 2023. Details of the programme are as follows:

The programme was inaugurated by I/C Principal. Ganesh Bhosale sir. After inauguration Mr.Abhra Ray sir delivered a talk on 'Various Laws related to IPR'. He spoke about the various laws related to IPR, their amendments applicable at national and international level. He also elaborated the importance of IPR, Copyrights, and Trademarks. He spoke about patent laws and procedure of filling patents.

He gave in depth information about the Intellectual Property Right to the professor and students. I/C Principal Ganesh k.Bhosale as well as all the department head, all the professors, students were present for the online workshop which was organized by our college.

He addressed the participants with very thought provoking and interesting words and motivates the participants to do good research. Total 58 students actively participated in the workshop.

The program was coordinated by Prof. Vinit Rokade and vote of thanks was given by Asst.Prof Dhanlaxmi M.