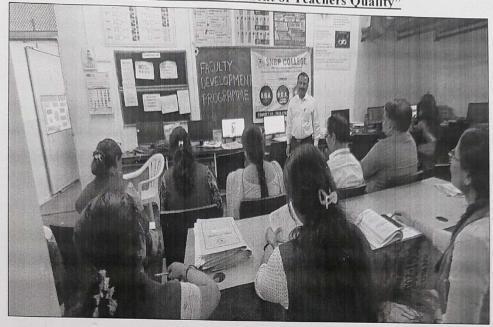

#### **Notice**

All students are here by informed that S.N.B.P. College, Yerwada has organized the Webinar on "Intellectual Property Rights and Patent Laws" on 25th January 2023 at 4.00pm

Note: 1. Registration is compulsory for all.

- 2. Attendees will get E-Certificates after submitting feedback form.
- 3. Link of the workshop will be shared through email only.

TOOTE CULTER

S. N. B. P. COLLEGE
Maharashtra Housing Soard
Yerwada, Rune 1411 006