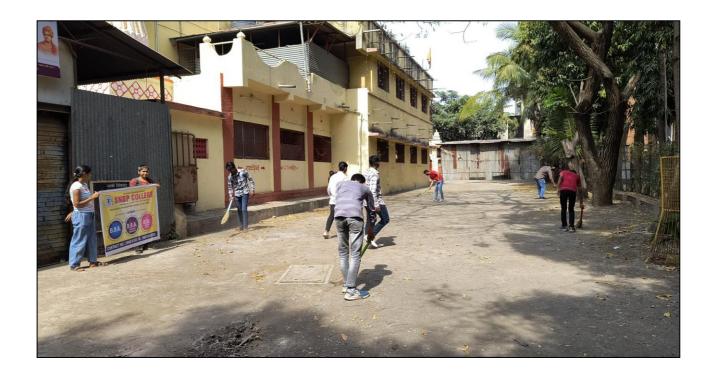

#### NOTICE

We are excited to announce a tree plantation drive aimed at contributing to environmental conservation and promoting sustainability within our community. Join us as we come together to make a positive impact on our planet by planting trees and nurturing a greener, healthier future for generations to come.

All students of BBA,BBA(CA) and BSc(CS) are requested to come at 11.00am on  $10^{th}$  July 2019.

B. P. COLLER SOLVE \* PUNE \* PUNE \*

Principal
S. N. B. P. dollege
Maharashtra Housing Board
Yerwada, Pune - 411 006

#### **Report Tree Plantation**

The tree plantation drive was a resounding success, thanks to the collective efforts and enthusiasm of all participants. By planting trees and raising awareness about the importance of environmental conservation, the drive demonstrated the power of community action in creating positive change for our planet. Moving forward, it is essential to continue supporting tree conservation efforts and promoting sustainable practices to ensure a greener, healthier future for generations to come.

All students of BBA ,BCA,Bsc(CS)and teachers participated in this tree plantation event on  $10^{\rm th}$  july 2019 at 11.00am.

PUNE \* PUNE

S. N. B. P. QOLLEGE Maharashtra Housing Board Yerwada, Rune - 411 006