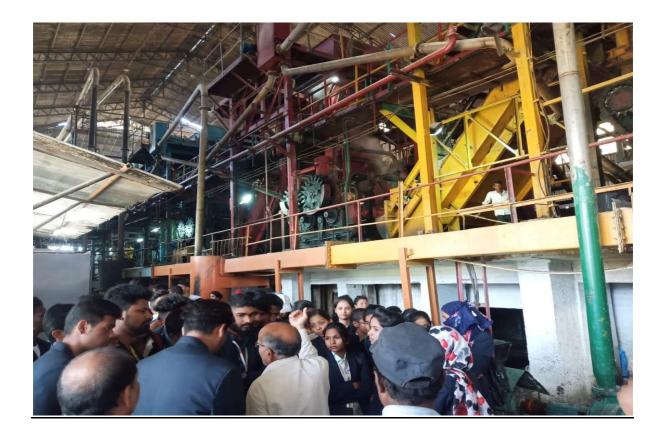

#### INDUSTRIAL VISIT REPORT

Industrial Visit to Sant Tukaram Sugar Factory, Kasarsai, Pune on 24 January 2020.

Thirty Seven students of S.Y. B.B.A (Sem IV) visited SantTukaram Sugar Factory, Kasarsai, on 24 January 2020 under the guidance of Prof. Ganesh K. Bhosale, I/C Principal of the college. Other faculty members accompanied were Prof.Chitralekha Pawar and Prof.Dhanalaxmi Murgesh.

After completion of entry procedure at the main gate toenter inside the plant, two appointed mechanical engineers welcome us with safety guide lines about the plant. The important role of sugar factory in the Maharashtra region was explained to all students. They gave a brief introduction for general processing of sugar manufacturing and utilization its by-products in other industrial applications.

All the students along with the faculties were divided in two batches for the tour of different part of sugar production units (e.g. Extraction of Juice, Clarification, Evaporation, Centrifugation and Gradation& Packing). Mr. Sunil Sir and Mr. Vikrant Sir have explained the Sugar manufacturing process with details about reactors, Effluent TreatmentPlant & Cooling Tower. Mr Varma Sir has also explained the chemistry behind the sugarmanufacturing process.

Students enjoyed watching the systematic packing procedures of sugar into plastic bags & automatictransportation system of this packed sugar bags to trucks. Wonderful channel from packing of sugar to its marketing was explained.