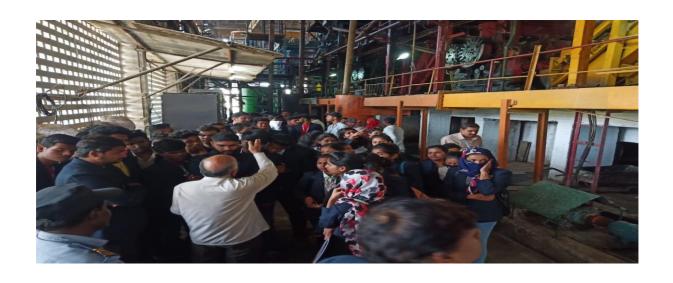

#### INDUSTRIAL VISIT REPORT

Industrial Visit to Sant Tukaram Sugar Factory, Kasarsai, Pune on 24 January 2020.

Thirty Seven students of S.Y. B.B.A (Sem IV) visited SantTukaram Sugar Factory, Kasarsai, on 24 January 2020 under the guidance of Prof. Ganesh K. Bhosale, I/C Principal of the college. Other faculty members accompanied were Prof.Chitralekha Pawar and Prof.Dhanalaxmi Murgesh.

After completion of entry procedure at the main gate toenter inside the plant, two appointed mechanical engineers welcome us with safety guide lines about the plant. The important role of sugar factory in the Maharashtra region was explained to all students. They gave a brief introduction for general processing of sugar manufacturing and utilization its by-products in other industrial applications.

All the students along with the faculties were divided in two batches for the tour of different part of sugar production units (e.g. Extraction of Juice, Clarification, Evaporation, Centrifugation and Gradation& Packing). Mr. Sunil Sir and Mr. Vikrant Sir have explained the Sugar manufacturing process with details about reactors, Effluent TreatmentPlant & Cooling Tower. Mr Varma Sir has also explained the chemistry behind the sugarmanufacturing process.

Students enjoyed watching the systematic packing procedures of sugar into plastic bags & automatictransportation system of this packed sugar bags to trucks. Wonderful channel from packing of sugar to its marketing was explained.