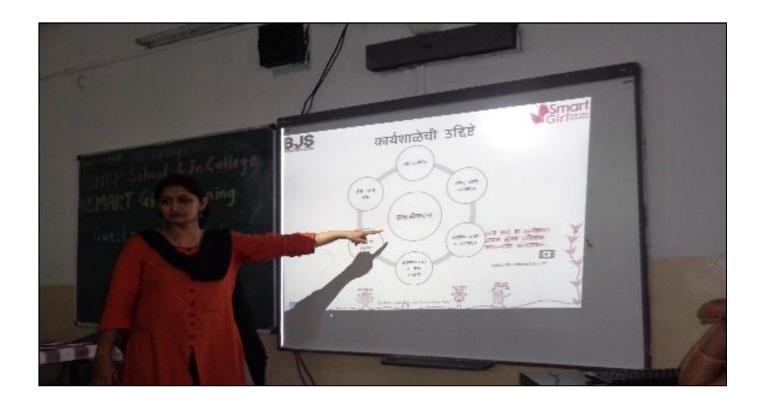

#### NOTICE

We are pleased to announce the ongoing success and progress of the Smart Girl Training Program under the Nirbhay Kanya Abhiyan . This initiative, aimed at empowering young girls through education and mentorship, has achieved significant milestones since its inception. We invite all participants, mentors, and supporters to continue their active involvement in the program and contribute to its continued success. Together, we can empower the next generation of smart, confident, and capable young women.

#### **Report on Smart Girl Training**

S.N.B.P College ,Yerwada ,Pune organized workshop on "Smart Girl training" under Nirbhay Kanya Abhiyan in at 2.00pm on 4/1/2020.

The Resource person of the workshop was Dr.Vinaya Keskar deliberated key note address on the topic Smart girls. The Smart Girl Training Program continues to make significant strides in empowering young girls to realize their full potential and become leaders in their communities. With continued support and dedication, we are confident in our ability to create positive change and inspire future generations of empowered women. Total 24 girls were present for this workshop.