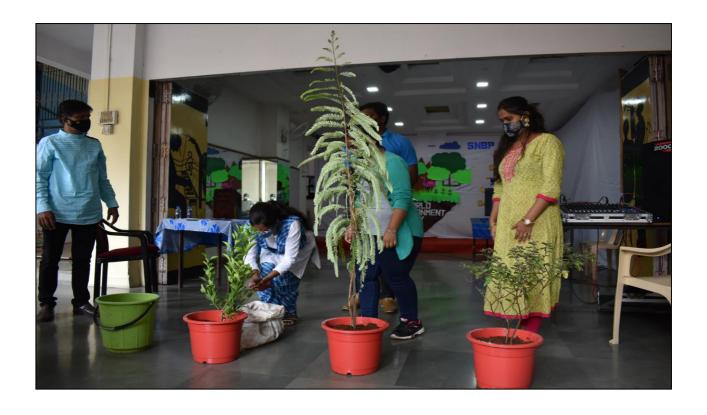

#### **Report Tree Plantation**

The tree plantation drive was a resounding success, thanks to the collective efforts and enthusiasm of all participants. By planting trees and raising awareness about the importance of environmental conservation, the drive demonstrated the power of community action in creating positive change for our planet. Moving forward, it is essential to continue supporting tree conservation efforts and promoting sustainable practices to ensure a greener, healthier future for generations to come.

All students of BBA ,BCA,Bsc(CS)and teachers participated in this tree plantation event on  $10^{\rm th}$  july 2019 at 11.00am.

PUNE \* PUNE

S. N. B. P. QOLLEGE Maharashtra Housing Board Yerwada, Rune - 411 006