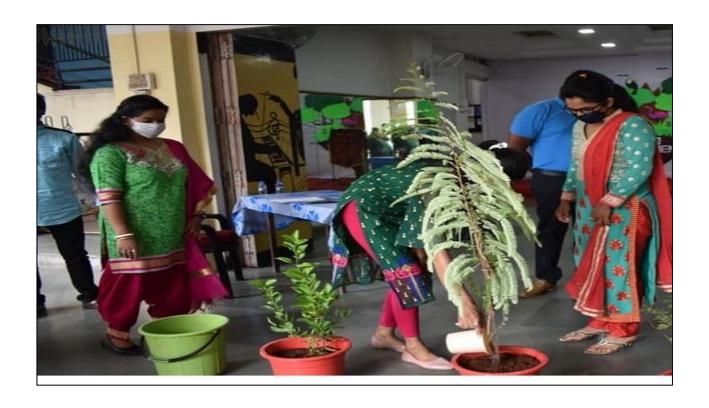

#### NOTICE

We are excited to announce a tree plantation drive aimed at contributing to environmental conservation and promoting sustainability within our community. Join us as we come together to make a positive impact on our planet by planting trees and nurturing a greener, healthier future for generations to come.

All students of BBA,BBA(CA) and BSc(CS) are requested to come at 11.00am on  $10^{th}$  July 2019.

B. P. COLLER SOLVE \* PUNE \* PUNE \*

Principal
S. N. B. P. dollege
Maharashtra Housing Board
Yerwada, Pune - 411 006

#### **Report Tree Plantation**

The tree plantation drive was a resounding success, thanks to the collective efforts and enthusiasm of all participants. By planting trees and raising awareness about the importance of environmental conservation, the drive demonstrated the power of community action in creating positive change for our planet. Moving forward, it is essential to continue supporting tree conservation efforts and promoting sustainable practices to ensure a greener, healthier future for generations to come.

All students of BBA ,BCA,Bsc(CS)and teachers participated in this tree plantation event on  $10^{\rm th}$  july 2019 at 11.00am.

PUNE \* PUNE

S. N. B. P. QOLLEGE Maharashtra Housing Board Yerwada, Rune - 411 006