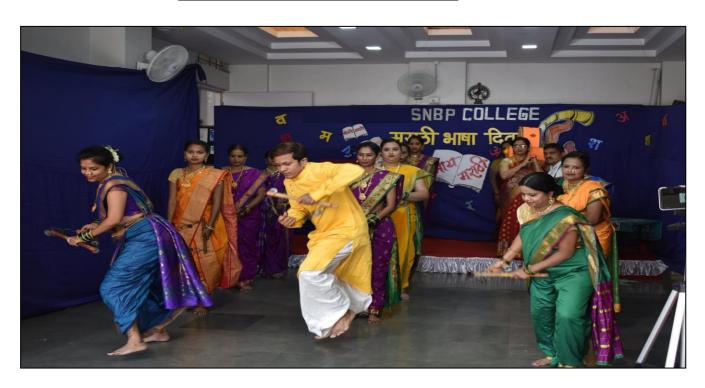

#### **NOTICE**

You are informed that on the day of celebration of Marathi Rajyabhasha Din instituted by the Government of Maharashtra on **27February 2016** at 11.00am.

This day is to discuss the importance of Marathi language and cultural stream. Your participation and support is needed in this celebratory journey. Please contact the organizers of this event. We invite you to experience the festival in a meaningful way.

### Report Marathi Rajyabhasha Din

The Marathi Rajyabhasha Din celebration **27February 2010** at 11.00am at SNBP Collage was a resounding success, attracting enthusiastic participation from individuals of all ages and backgrounds. Through a diverse array of activities, the event promoted the rich cultural heritage and linguistic legacy of Maharashtra, while inspiring a renewed appreciation for the Marathi language.

Participants departed with a deepened sense of pride in their linguistic identity and a commitment to preserving and propagating the Marathi language for generations to come.

S. N. B. P. COLLEGE

Maharashtra Housing Board