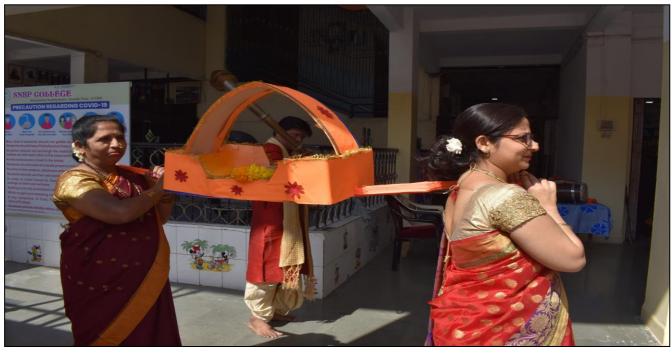

#### **NOTICE**

You are informed that on the day of celebration of Marathi Rajyabhasha Din instituted by the Government of Maharashtra on **27February 2016** at 11.00am.

This day is to discuss the importance of Marathi language and cultural stream. Your participation and support is needed in this celebratory journey. Please contact the organizers of this event. We invite you to experience the festival in a meaningful way.

### Report Marathi Rajyabhasha Din

The Marathi Rajyabhasha Din celebration **27February 2010** at 11.00am at SNBP Collage was a resounding success, attracting enthusiastic participation from individuals of all ages and backgrounds. Through a diverse array of activities, the event promoted the rich cultural heritage and linguistic legacy of Maharashtra, while inspiring a renewed appreciation for the Marathi language.

Participants departed with a deepened sense of pride in their linguistic identity and a commitment to preserving and propagating the Marathi language for generations to come.

S. N. B. P. COLLEGE

Maharashtra Housing Board