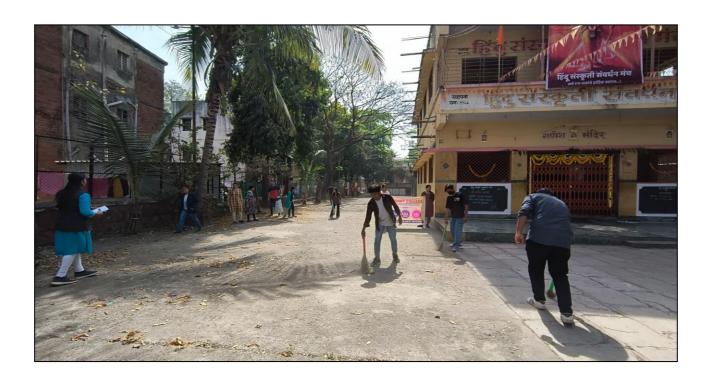

#### NOTICE

This is to inform to all students of B.B.A(C.A) and B.Sc.(C.S) and B.B.A that S.N.B.P. College, Yerwada has organized a "Cleanliness Drive on Occasion Anant Chaturthi in our locality to promote cleanliness, environmental awareness, and community engagement. This initiative aims to install a sense of responsibility towards our surroundings and contribute to the overall well-being of our community.

Students are requested to come at 11.00am on 11/9/2019 for cleanliness drive at HINDU SANSKRITI TEMPLE located in Housing Board area.

S. N. B. P. COLLEGE Maharashtra Nousing Board Yerwada, Pune - 411 006

### Cleanliness Drive on Occasion AnantChaturthi

Our collage organized Cleanliness Drive under Swatcha bharat abhiyaan on 11/9/2019at 11.00pm on the occasion of Anant Chaturthi at HINDU SANSKRITI TEMPLE located in Housing Board area. The main purpose of this program was to create awareness among the students regarding Cleanliness and its benefits. Under this program, our college students participated. Even teachers were the essential part of this drive. Organized by SNBP college, the campaign focused on raising awareness about the importance of maintaining cleanliness and preserving natural resources.

S. N. B. P. COLLEGE Maharashtra Housing Board Yerwada, Pune 411 006