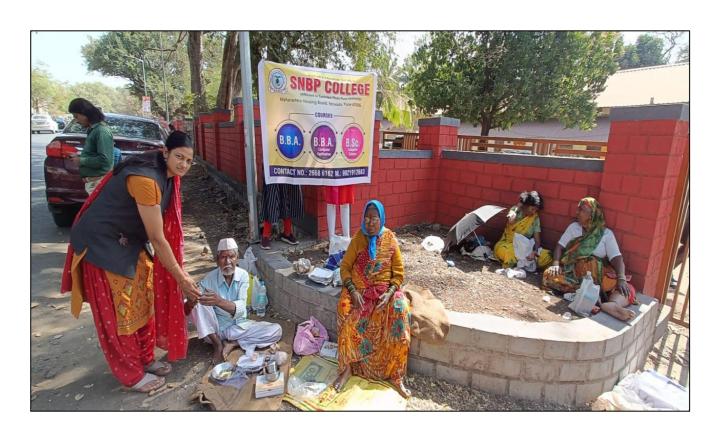

#### NOTICE

We are pleased to announce that will be organizing a food distribution event on 2/3/2020 at 12.00pm near hanuman temple. The event aims to provide support to individuals and families in need within our community by distributing essential food items. Your support and participation are essential in helping us make a positive impact in our community. Together, we can make a difference.

### **Report Food Distribution at Temple**

The food distribution program on **2/3/2020** at 12.00pm near hanuman temple was a testament to the power of community collaboration and compassion in addressing food insecurity and uplifting vulnerable individuals. SNBP Collage extends its heartfelt gratitude to all volunteers, donors, and supporters whose contributions made the event possible.