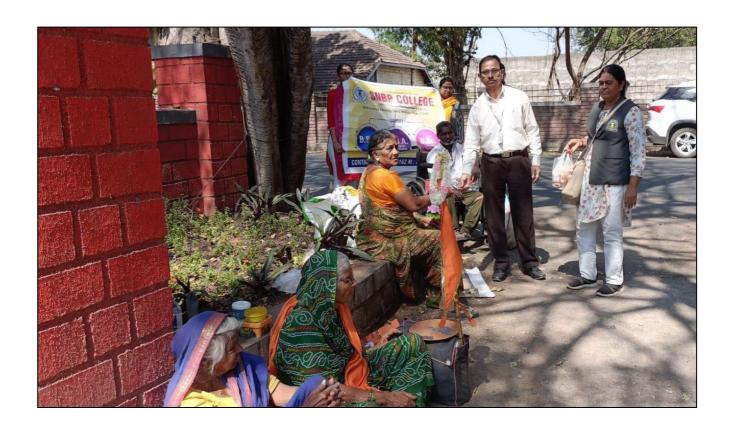

#### NOTICE

We are pleased to announce that will be organizing a food distribution event on 2/3/2020 at 12.00pm near hanuman temple. The event aims to provide support to individuals and families in need within our community by distributing essential food items. Your support and participation are essential in helping us make a positive impact in our community. Together, we can make a difference.

### **Report Food Distribution at Temple**

The food distribution program on **2/3/2020** at 12.00pm near hanuman temple was a testament to the power of community collaboration and compassion in addressing food insecurity and uplifting vulnerable individuals. SNBP Collage extends its heartfelt gratitude to all volunteers, donors, and supporters whose contributions made the event possible.