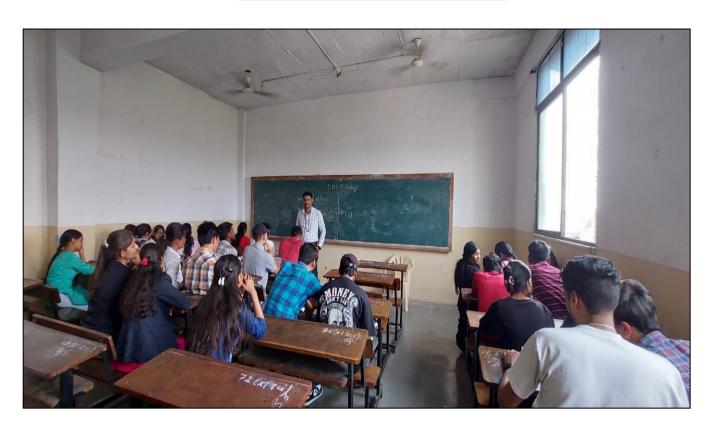

#### Report On "GST: Goods and Service tax"

30th July 2018

S.N.B.P College, Yerwada, Pune organized one day college level workshop in the Department of BBA at 10.00am on 30<sup>th</sup> July 2018 on the topic "GST:Goods and Service tax". Asst. Prof. Chandrabhansingh Gaur Sir deliberated key note address on the topic GST in India and advantages and disadvantages of the "Goods and Service tax" for Customer and the producer. GST is a unified tax system that replaced multiple indirect taxes levied by both the Central and State Governments. Under GST, both the Central and State Governments share the authority to levy and collect taxes on goods and services.

Through this workshop students got knowledge of GST and learned advantages and disadvantages of "Goods and Service tax".

Incharge Asst. Prot Dhanlaxi Murgery

S. N. B. P. COLLEGE
Maharashtra Housing Board
Yerwada, Pune - 411 806