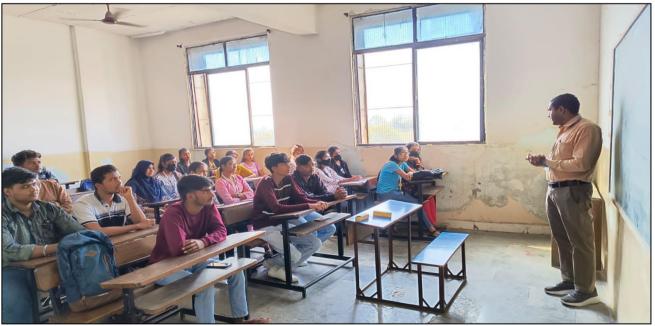

#### Report On "GST: Goods and Service tax"

30th July 2018

S.N.B.P College, Yerwada, Pune organized one day college level workshop in the Department of BBA at 10.00am on 30<sup>th</sup> July 2018 on the topic "GST:Goods and Service tax". Asst. Prof. Chandrabhansingh Gaur Sir deliberated key note address on the topic GST in India and advantages and disadvantages of the "Goods and Service tax" for Customer and the producer. GST is a unified tax system that replaced multiple indirect taxes levied by both the Central and State Governments. Under GST, both the Central and State Governments share the authority to levy and collect taxes on goods and services.

Through this workshop students got knowledge of GST and learned advantages and disadvantages of "Goods and Service tax".

Incharge Asst. Prot Dhanlaxi Murgery

S. N. B. P. COLLEGE
Maharashtra Housing Board
Yerwada, Pune - 411 806