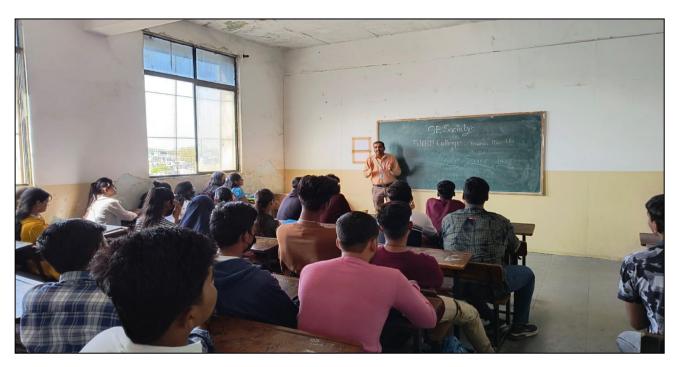

#### Report On "GST: Goods and Service tax"

30th July 2018

S.N.B.P College, Yerwada, Pune organized one day college level workshop in the Department of BBA at 10.00am on 30<sup>th</sup> July 2018 on the topic "GST:Goods and Service tax". Asst. Prof. Chandrabhansingh Gaur Sir deliberated key note address on the topic GST in India and advantages and disadvantages of the "Goods and Service tax" for Customer and the producer. GST is a unified tax system that replaced multiple indirect taxes levied by both the Central and State Governments. Under GST, both the Central and State Governments share the authority to levy and collect taxes on goods and services.

Through this workshop students got knowledge of GST and learned advantages and disadvantages of "Goods and Service tax".

Incharge Asst. Prot Dhanlaxi Murgery

S. N. B. P. COLLEGE
Maharashtra Housing Board
Yerwada, Pune - 411 806