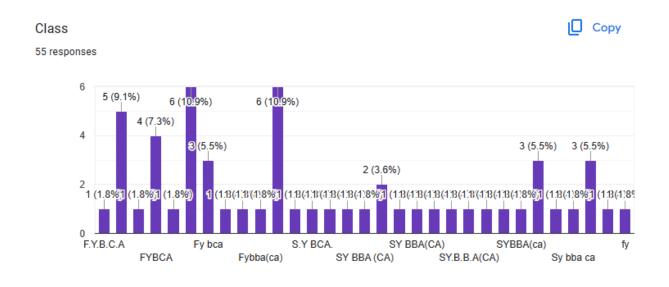

|
|             | -014                                                                      |
|             |                                                                           |
|             |                                                                           |
|             |                                                                           |

#### 4, 10:50 AM

Overall ,How would you rate this workshop?

Mark only one oval.



7. How you will rate the usefulness of the content.



2/4

#### 4, 10:50 AM

Overall ,How would you rate this workshop?

Mark only one oval.



7. How you will rate the usefulness of the content.



2/4

# FEEDBACK ANALYSIS OF

## Webinar on "Intellectual Property Rights and Patent Laws





Notice

This is to inform to all students of B.B.A, B.B.A(C.A) and B.Sc.(C.S) that S.N.B.P. College, Yerwada has organized the Seminar on "Bussiness Idea Development and launching a Startup !" on 17/2/2023 .All students be present on 17/2/2023 in the college at sharp 10.00 am.

Resource person : Mr. Madankumar Shelke

Time: - 11.00am to 1.00pm



l Princ bal

Ś N. B. P. COLLEGE Maharashtra Adusing Board Yerwada, Hune - 411 006







S. E. SOCIETY'S S. N.B.P. COLLEGE Maharashtra Housing Board, Yerawada, Pune - 411 006. Phone : 2668 6162, Email : snbp\_pune2010@yahoo.co.in AISHE CODE : C - 41455 PU/PN/C/359/2009 - College Code - 0883

Outward No. :

Date: 1722023

# Report :Seminar on "Bussiness Idea Development and launching a Startup !"

S.N.B.P College conducted Seminar on "Bussiness