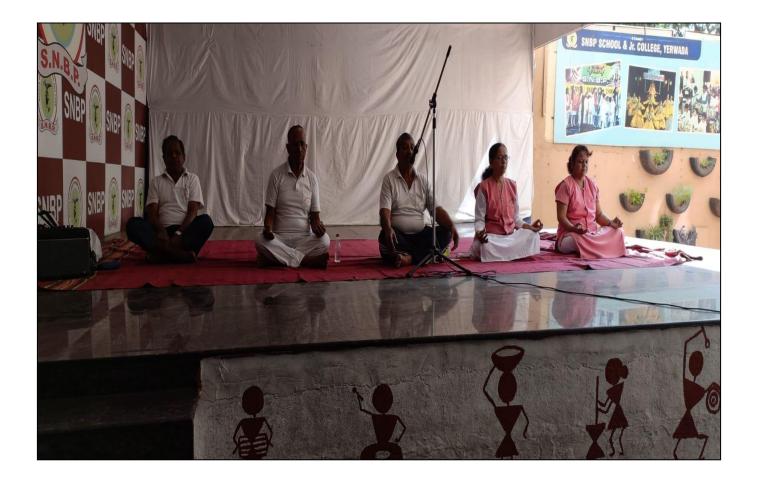

## Report on "Workshop on Benefits of Yoga Practice"

AISHE CODE : C - 41455

SNBP College, Yerwada organized Workshop on Benefits of Yoga Practice on 21<sup>st</sup> July 2022 for the students.A talk about 'Importance of Yoga' in our daily life, advantages of doing yoga daily increase immunity power and breathing power was given by Mr.Prakash Ambre of Chaitanya Hasya Yog Mandal.

The workshop on the "Benefits of yoga practice" provided participants with valuable insights, techniques, and practices to enhance their physical, mental, and emotional well-being. By experiencing firsthand the transformative effects of yoga, participants were empowered to cultivate a deeper connection with themselves and lead healthier, more balanced lives. Moving forward, participants are encouraged to continue exploring their yoga practice and integrating yoga into their daily routines to reap the full benefits of this ancient wisdom tradition. In all 41 students were present for the workshop.

Mrs. Sunanda Bhosale madam conveyed vote of thanks to the resource person Prof. Ware T.R, staff of the college and students for active participation in large numbers. Total 38 students were benefited with this workshop.