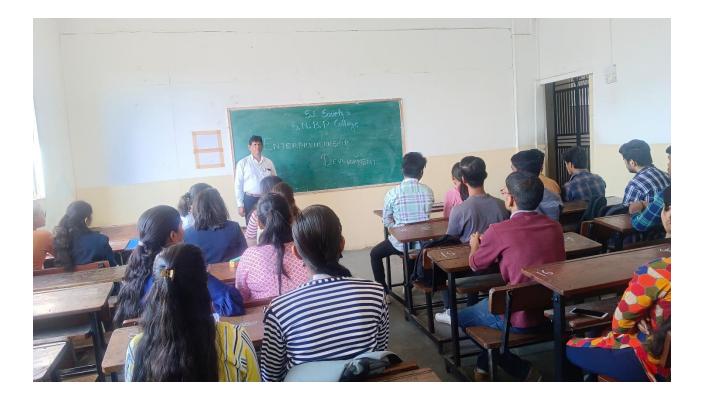

# NOTICE

This is to inform to all students of B.B.A, B.B.A (C.A) and B.Sc. (C.S) that S.N.B.P. College, Yerwada has organized 'One Day workshop on **Entrepreneurship Development** 'on 10/08/2022 at 3.00 pm.

It is mandatory to all students to attend it.

Speaker: - Prof. Ware T.R

Time: - 3.00 pm to 5.00pm

Venue: - Hall No. 503, 5th Floor

Princi pal S. N. B. P. COLLEGE

S. N. B. P. Operator Maharashtra Housing Board Yerwada, Pune 411 006

# ONE DAY WORKSHOP on "Entrepreneurship Development"

Workshop Report

S.N.B.P College, Yerwada, Pune organized one day college level workshop at 3.00pm on the topic "Entrepreneurship Development".

A one-day entrepreneurship workshop focused on vital aspects of business development. Assistant Professor Ware T.R. of Wadia College shared insights on key entrepreneurial skills, highlighting both opportunities and challenges. The workshop commenced with an insightful introduction, outlining its objectives and goals. Throughout the sessions, a diverse range of topics were covered, including business ideation, financial planning, and marketing strategies. The engaging and interactive nature of the workshop allowed participants to actively participate in discussions and hands-on activities.