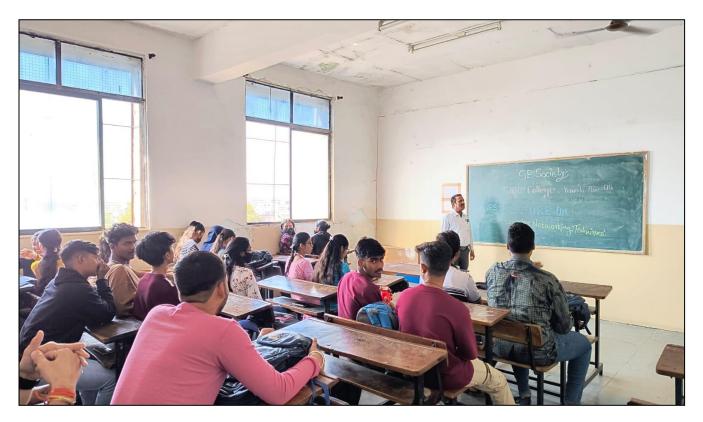

# ONE DAY WORKSHOP on "Entrepreneurship Development"

Workshop Report

S.N.B.P College, Yerwada, Pune organized one day college level workshop at 3.00pm on the topic "Entrepreneurship Development".

A one-day entrepreneurship workshop focused on vital aspects of business development. Assistant Professor Ware T.R. of Wadia College shared insights on key entrepreneurial skills, highlighting both opportunities and challenges. The workshop commenced with an insightful introduction, outlining its objectives and goals. Throughout the sessions, a diverse range of topics were covered, including business ideation, financial planning, and marketing strategies. The engaging and interactive nature of the workshop allowed participants to actively participate in discussions and hands-on activities.

In conclusion, the Entrepreneurship Development Workshop proved to be a valuable experience, fostering a collaborative learning environment and empowering participants with the tools needed for entrepreneurial success.

Mrs. Dhanlaxmi M. madam conveyed vote of thanks to the resource person, staff of the college and students for active participation in large numbers. Total 35 students were benefited with this workshop.