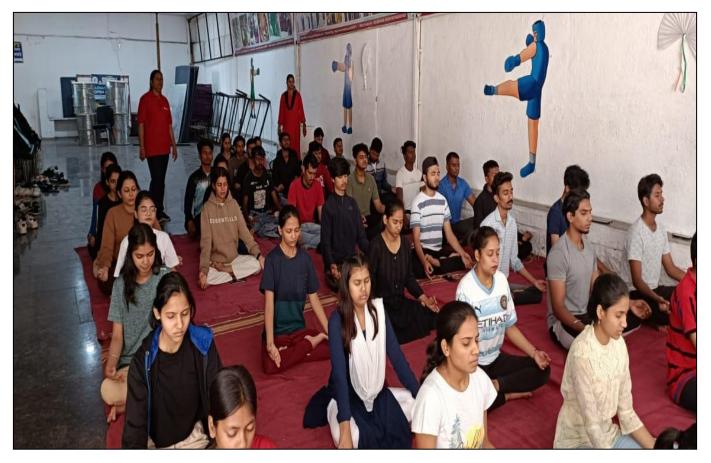

## Report on "Workshop on Benefits of Yoga Practice"

AISHE CODE : C - 41455

SNBP College, Yerwada organized Workshop on Benefits of Yoga Practice on 21<sup>st</sup> July 2022 for the students.A talk about 'Importance of Yoga' in our daily life, advantages of doing yoga daily increase immunity power and breathing power was given by Mr.Prakash Ambre of Chaitanya Hasya Yog Mandal.

The workshop on the "Benefits of yoga practice" provided participants with valuable insights, techniques, and practices to enhance their physical, mental, and emotional well-being. By experiencing firsthand the transformative effects of yoga, participants were empowered to cultivate a deeper connection with themselves and lead healthier, more balanced lives. Moving forward, participants are encouraged to continue exploring their yoga practice and integrating yoga into their daily routines to reap the full benefits of this ancient wisdom tradition. In all 41 students were present for the workshop.

Mrs. Sunanda Bhosale madam conveyed vote of thanks to the resource person Prof. Ware T.R, staff of the college and students for active participation in large numbers. Total 38 students were benefited with this workshop.