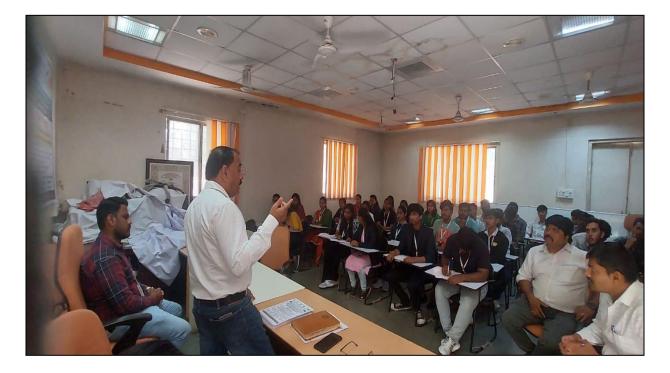

# NOTICE

This is to inform to all students of B.B.A, B.B.A (C.A) and B.Sc. (C.S) that S.N.B.P. College, Yerwada has organized 'One Day workshop on **Entrepreneurship Development** 'on 10/08/2022 at 3.00 pm.

It is mandatory to all students to attend it.

Speaker: - Prof. Ware T.R

Time: - 3.00 pm to 5.00pm

Venue: - Hall No. 503, 5th Floor

Princi pal S. N. B. P. COLLEGE

S. N. B. P. Operator Maharashtra Housing Board Yerwada, Pune 411 006

# ONE DAY WORKSHOP on "Entrepreneurship Development"

Workshop Report

S.N.B.P College, Yerwada, Pune organized one day college level workshop at 3.00pm on the topic "Entrepreneurship Development".

A one-day entrepreneurship workshop focused on vital aspects of business development. Assistant Professor Ware T.R. of Wadia College shared insights on key entrepreneurial skills, highlighting both opportunities and challenges. The workshop commenced with an insightful introduction, outlining its objectives and goals. Throughout the sessions, a diverse range of topics were covered, including business ideation, financial planning, and marketing strategies. The engaging and interactive nature of the workshop allowed participants to actively participate in discussions and hands-on activities.