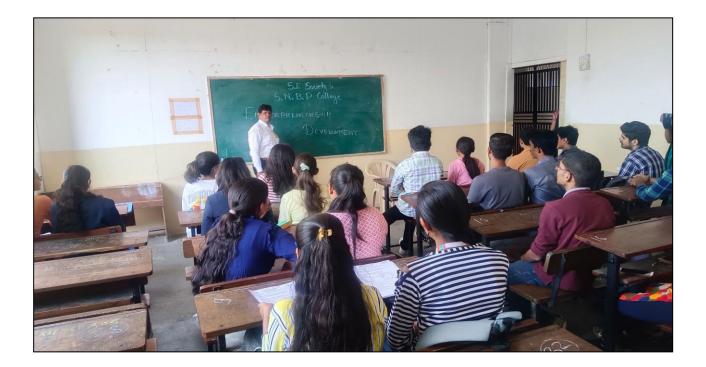

# NOTICE

This is to inform to all students of B.B.A, B.B.A (C.A) and B.Sc. (C.S) that S.N.B.P. College, Yerwada has organized 'One Day workshop on **Entrepreneurship Development** 'on 10/08/2022 at 3.00 pm.

It is mandatory to all students to attend it.

Speaker: - Prof. Ware T.R

Time: - 3.00 pm to 5.00pm

Venue: - Hall No. 503, 5th Floor

Princi pal S. N. B. P. COLLEGE

S. N. B. P. Operator Maharashtra Housing Board Yerwada, Pune 411 006

# ONE DAY WORKSHOP on "Entrepreneurship Development"

Workshop Report

S.N.B.P College, Yerwada, Pune organized one day college level workshop at 3.00pm on the topic "Entrepreneurship Development".

A one-day entrepreneurship workshop focused on vital aspects of business development. Assistant Professor Ware T.R. of Wadia College shared insights on key entrepreneurial skills, highlighting both opportunities and challenges. The workshop commenced with an insightful introduction, outlining its objectives and goals. Throughout the sessions, a diverse range of topics were covered, including business ideation, financial planning, and marketing strategies. The engaging and interactive nature of the workshop allowed participants to actively participate in discussions and hands-on activities.