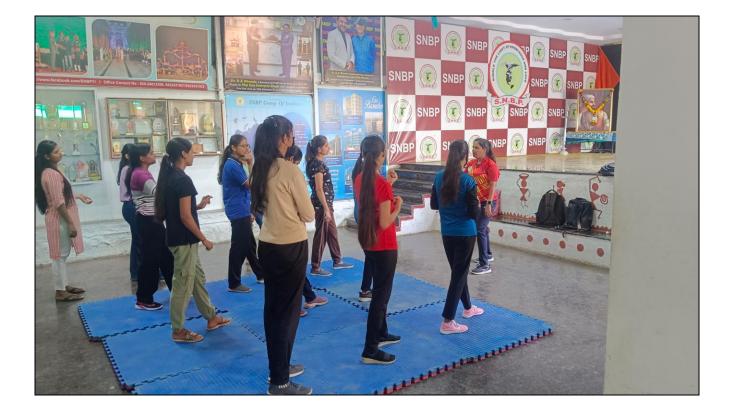

## Report on "Workshop on Benefits of Yoga Practice"

AISHE CODE : C - 41455

SNBP College, Yerwada organized Workshop on Benefits of Yoga Practice on 21<sup>st</sup> July 2022 for the students.A talk about 'Importance of Yoga' in our daily life, advantages of doing yoga daily increase immunity power and breathing power was given by Mr.Prakash Ambre of Chaitanya Hasya Yog Mandal.

The workshop on the "Benefits of yoga practice" provided participants with valuable insights, techniques, and practices to enhance their physical, mental, and emotional well-being. By experiencing firsthand the transformative effects of yoga, participants were empowered to cultivate a deeper connection with themselves and lead healthier, more balanced lives. Moving forward, participants are encouraged to continue exploring their yoga practice and integrating yoga into their daily routines to reap the full benefits of this ancient wisdom tradition. In all 41 students were present for the workshop.

Mrs. Sunanda Bhosale madam conveyed vote of thanks to the resource person Prof. Ware T.R, staff of the college and students for active participation in large numbers. Total 38 students were benefited with this workshop.