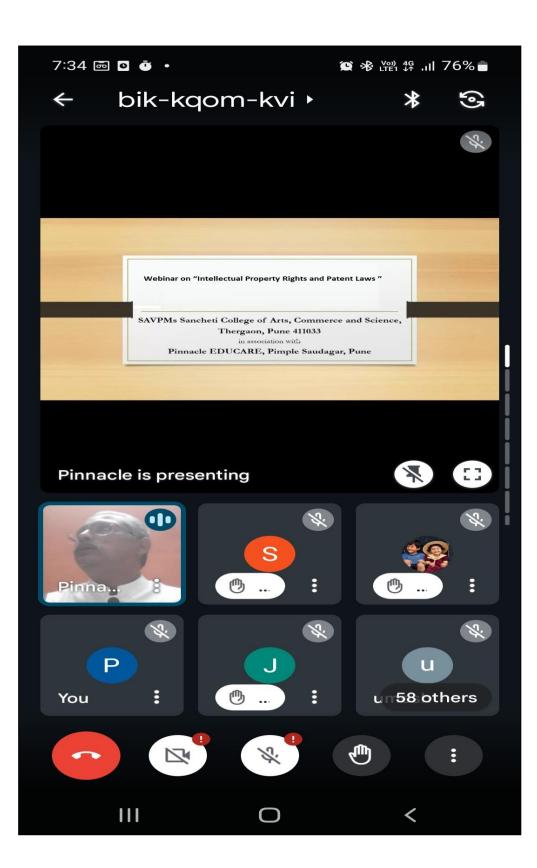

national and international level. He also elaborated the importance of IPR, Copyrights, and Trademarks. He spoke about patent laws and procedure of filling patents.

He gave in depth information about the Intellectual Property Right to the professor and students. I/C Principal Ganesh k.Bhosale as well as all the department head, all the professors, students were present for the online workshop which was organized by our college.

He addressed the participants with very thought provoking and interesting words and motivates the participants to do good research. Total 58 students actively participated in the workshop.

The program was coordinated by Prof. Vinit Rokade and vote of thanks was given by Asst.Prof Dhanlaxmi M.



N. B. P. dC LLEGE Maharashtra Housing Board Yerwada, Puhe 411 006



| 2524. 10.50 | MM S.E Society's S.N.B.P College ,Yerwada,Pune-6                          |
|-------------|---------------------------------------------------------------------------|
|             |                                                                           |
|             | S.E Society's S.N.B.P College                                             |
|             | ,Yerwada,Pune-6                                                           |
|             | FEEDBACK FORM : Webinar on "Intellectual Property Rights and Patent Laws" |
|             |                                                                           |
| 1.          | Email *                                                                   |
|             |