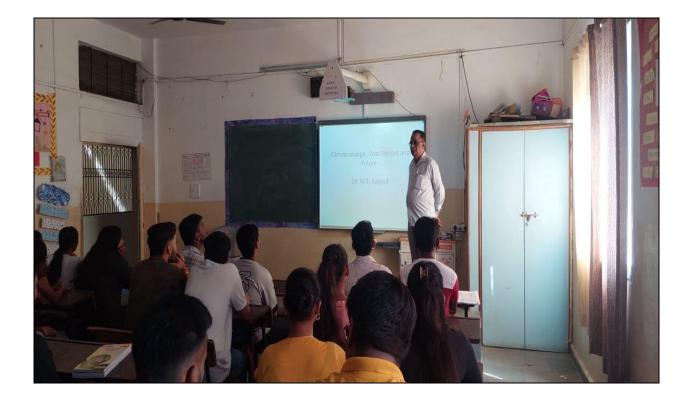

# ONE DAY WORKSHOP on "Entrepreneurship Development"

Workshop Report

S.N.B.P College, Yerwada, Pune organized one day college level workshop at 3.00pm on the topic "Entrepreneurship Development".

A one-day entrepreneurship workshop focused on vital aspects of business development. Assistant Professor Ware T.R. of Wadia College shared insights on key entrepreneurial skills, highlighting both opportunities and challenges. The workshop commenced with an insightful introduction, outlining its objectives and goals. Throughout the sessions, a diverse range of topics were covered, including business ideation, financial planning, and marketing strategies. The engaging and interactive nature of the workshop allowed participants to actively participate in discussions and hands-on activities.