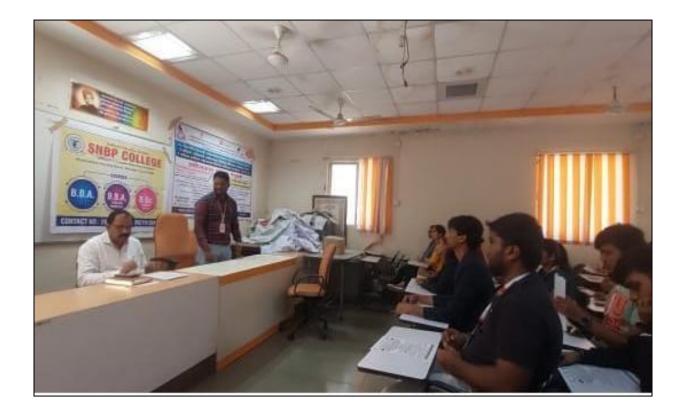

# NOTICE

This is to inform to all students of B.B.A, B.B.A (C.A) and B.Sc. (C.S) that S.N.B.P. College, Yerwada has organized 'One Day workshop on **Entrepreneurship Development** 'on 10/08/2022 at 3.00 pm.

It is mandatory to all students to attend it.

Speaker: - Prof. Ware T.R

Time: - 3.00 pm to 5.00pm

Venue: - Hall No. 503, 5th Floor

Princi pal S. N. B. P. COLLEGE

S. N. B. P. Operator Maharashtra Housing Board Yerwada, Pune 411 006

# ONE DAY WORKSHOP on "Entrepreneurship Development"

Workshop Report

S.N.B.P College, Yerwada, Pune organized one day college level workshop at 3.00pm on the topic "Entrepreneurship Development".

A one-day entrepreneurship workshop focused on vital aspects of business development. Assistant Professor Ware T.R. of Wadia College shared insights on key entrepreneurial skills, highlighting both opportunities and challenges. The workshop commenced with an insightful introduction, outlining its objectives and goals. Throughout the sessions, a diverse range of topics were covered, including business ideation, financial planning, and marketing strategies. The engaging and interactive nature of the workshop allowed participants to actively participate in discussions and hands-on activities.