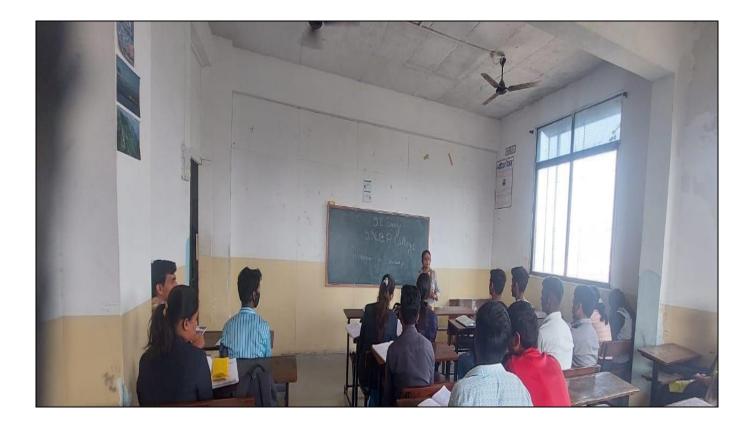

## Report on "Workshop on Benefits of Yoga Practice"

AISHE CODE : C - 41455

SNBP College, Yerwada organized Workshop on Benefits of Yoga Practice on 21<sup>st</sup> July 2022 for the students.A talk about 'Importance of Yoga' in our daily life, advantages of doing yoga daily increase immunity power and breathing power was given by Mr.Prakash Ambre of Chaitanya Hasya Yog Mandal.

The workshop on the "Benefits of yoga practice" provided participants with valuable insights, techniques, and practices to enhance their physical, mental, and emotional well-being. By experiencing firsthand the transformative effects of yoga, participants were empowered to cultivate a deeper connection with themselves and lead healthier, more balanced lives. Moving forward, participants are encouraged to continue exploring their yoga practice and integrating yoga into their daily routines to reap the full benefits of this ancient wisdom tradition. In all 41 students were present for the workshop.

Mrs. Sunanda Bhosale madam conveyed vote of thanks to the resource person Prof. Ware T.R, staff of the college and students for active participation in large numbers. Total 38 students were benefited with this workshop.