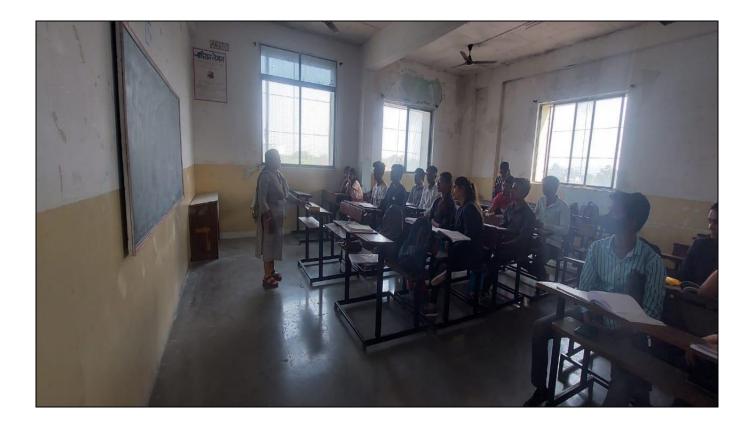

## REPORT : Workshop on "Personality Development and Skill Enhancement of Girl Students "

SNBP College, Yerwada organized a guest lecture on Personality Development and Skill Enhancement of Girl Students with a primary objective of developing and enhancing one's personality.Ms Pooja Suryawanshi was invited as the Speaker for the guest lecture.

The speaker gave valuable insights on Personality Development, which helps an individual to gain confidence and high self-esteem. Personality Development is also said to have a positive impact on one's communication skills and the way he/she sees the world. The students interacted and clarified doubts regarding issues on facing problems, getting through tough phases in life etc.

Mrs. Prajakta Temkar madam conveyed vote of thanks to the resource person Prof. Suryawanshi Pooja, staff of the college and students for active participation in large numbers. Total 30 girl students were benefited with this workshop.